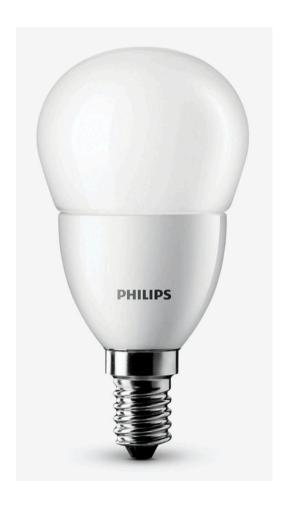

### Philips 5.5W LED SES Golf Ball Light Bulb, Frosted

Emits an equivalent 40 watt light at a brightness of 470 lumens and has a lifetime of a minimum of 15000 hours.

Price £4.00

Philips 5.5W LED SES Golf Ball Light Bulb, Frosted (no date) Johnlewis.com. Available at: https://www.johnlewis.com/philips-5-5w-led-ses-golf-ball-light-bulb-frosted/p1941206?sku=234388080&s\_ppc=2dx92700055675318127&tmad=c&tmcampid=2 &gclid=Cj0KCQiAk53-