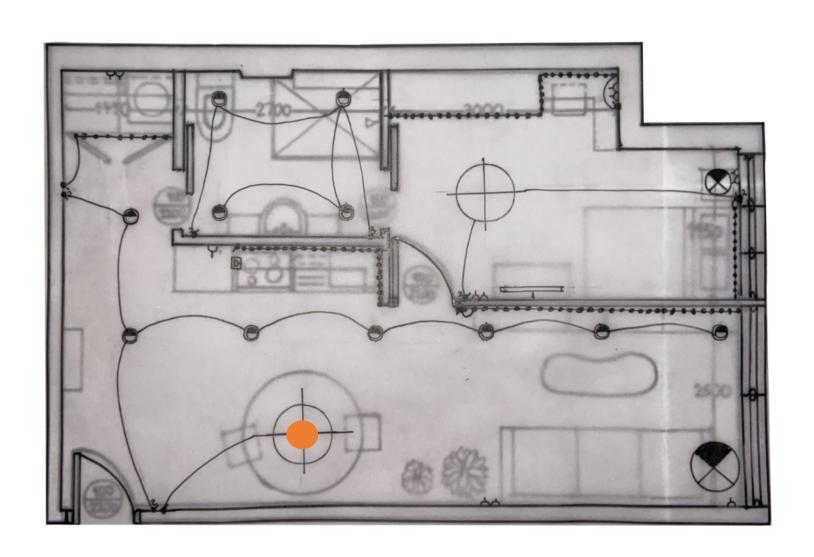

# Lighting Design

**Apartment Project** 

Price £39.99

ANDRE aged brass globe shaped ceiling pendant with opal glass

A ceiling light that goes over the dining table and acts like an ambient and task light.

I have been searching through many lightings that I think would suit the round dining table in the apartment project which looking something like this.

Therefore, I wanted to make both light and table relates to each other by selecting the organic shape ceiling light. Another reason why I chose this brass material is because the colour of it is in the same mood and tone as the apartment.