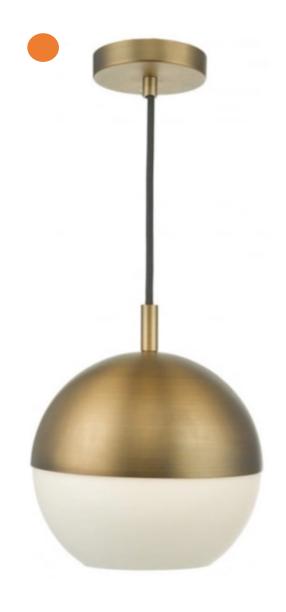

# Lighting Design

**Apartment Project** 

Price £39.99

ANDRE aged brass globe shaped ceiling pendant with opal glass

A ceiling light that goes over the dining table and acts like an ambient and task light.

ANDRE aged brass globe shaped ceiling pendant with opal glass (no date) Lightingcompany.co.uk. Available at: https://www.lightingcompany.co.uk/andre-aged-brass-globe-shaped-ceiling-pendant-with-opal-glass-p15956 (Accessed: December 1, 2020).

I have been searching through many lightings that I think would suit the round dining table in the apartment project which looking something like this.

Therefore, I wanted to make both light and table relates to each other by selecting the organic shape ceiling light. Another reason why I chose this brass material is because the colour of it is in the same mood and tone as the apartment.