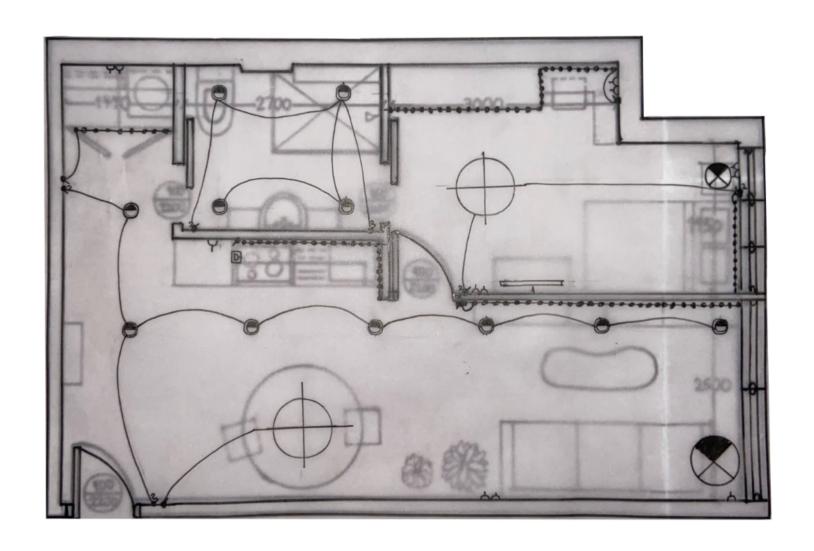

### Recessed Ceiling Downlighter

Price £66.95 x 11 so the price is £717.30

Recessed luminaire LED Cole 3x6.5W wht/slvr matt 3step dimmable 2700K warm white

Recessed LED light that will be place throughout the whole apartment and acts as an ambient light.

# P Paulmann

Recessed luminaire LED Cole 3x6.5W wht/slvr matt 3-step dimmable 2700K warm white (no date) Paulmann.com. Available at: https://uk.paulmann.com/indoor-lighting/recessed-downlights/led-recessed-downlights/recessed-luminaire-led-cole-3x6.5w-wht-slvr-matt-3-step-dimmable-2700k-warm-white/93410?gclid=Cj0KCQiAk53-

BRDOARIsAJuNhpsScJUmYalePw2jOdrzLHIOFFck4Z-OHn1MsF7gNXP9ftkelkAd\_RUaAqo5EALw\_wcB (Accessed: December 2, 2020).

It has a warm white light to it with the access to adjust the dimness of the light in 3 different step. I think it can really make the space more versatile. Moreover, it's LED, therefore, it won't overheat and also cost affective.