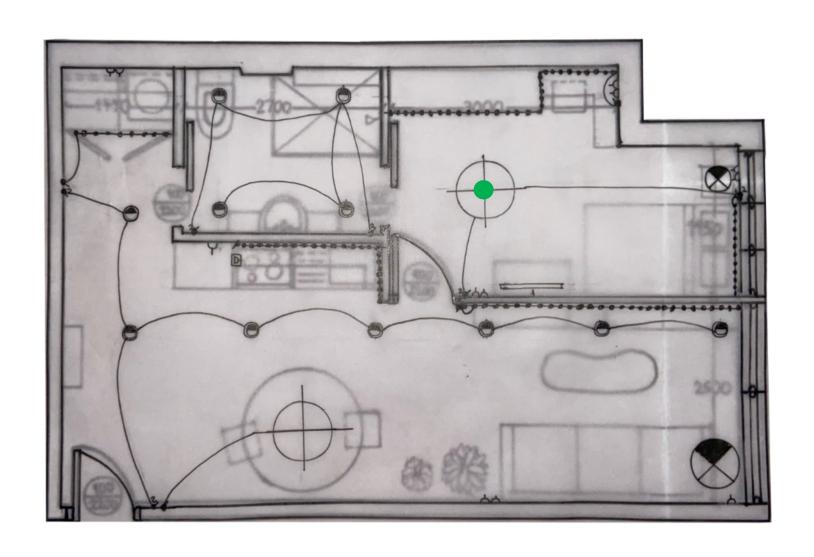

#### Spatial Requirements

The space of this apartment is for two people and will involve, one bedroom, one and a half bathroom and one living area where it also include a kitchen. From all these 4 areas, the common area will be the largest, follow by the bed room and then bathrooms The window will be display where there is a nice view, not too big or small. Preferably, want the door to be larger than normal.

### Recessed Ceiling Downlighter

Price £66.95 x 11 so the price is £717.30

Recessed luminaire LED Cole 3x6.5W wht/slvr matt 3step dimmable 2700K warm white

Recessed LED light that will be place throughout the whole apartment and acts as an ambient light.