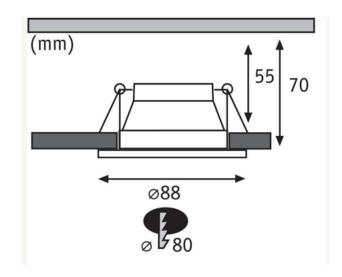

### Recessed Ceiling Downlighter

Price £66.95 x 11 so the price is £717.30

Recessed luminaire LED Cole 3x6.5W wht/slvr matt 3step dimmable 2700K warm white

Recessed LED light that will be place throughout the whole apartment and acts as an ambient light.

# P Paulmann

Recessed luminaire LED Cole 3x6.5W wht/slvr matt 3-step dimmable 2700K warm white (no date) Paulmann.com. Available at: https://uk.paulmann.com/indoor-lighting/recessed-downlights/led-recessed-downlights/recessed-luminaire-led-cole-3x6.5w-wht-slvr-matt-3-step-dimmable-2700k-warm-white/93410?gclid=Cj0KCQiAk53-

BRDOARIsAJuNhpsScJUmYalePw2jOdrzLHIOFFck4Z-OHn1MsF7gNXP9ftkelkAd\_RUaAqo5EALw\_wcB (Accessed: December 2, 2020).

It has a warm white light to it with the access to adjust the dimness of the light in 3 different step. I think it can really make the space more versatile. Moreover, it's LED, therefore, it won't overheat and also cost affective.