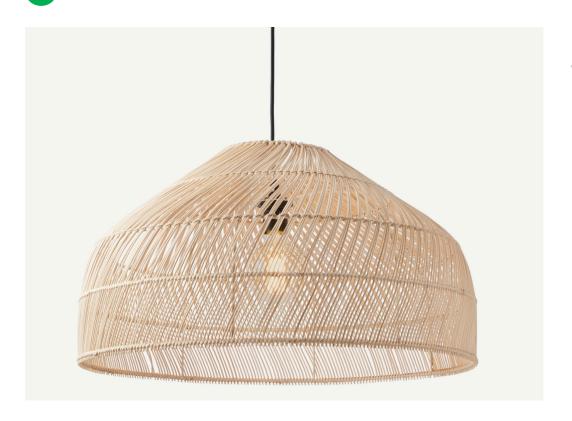

# Lighting Design

**Apartment Project** 

Price £39.99

ANDRE aged brass globe shaped ceiling pendant with opal glass

A ceiling light that goes over the dining table and acts like an ambient and task light.

I have been searching through many lightings that I think would suit the round dining table in the apartment project which looking something like this.

Therefore, I wanted to make both light and table relates to each other by selecting the organic shape ceiling light. Another reason why I chose this brass material is because the colour of it is in the same mood and tone as the apartment.