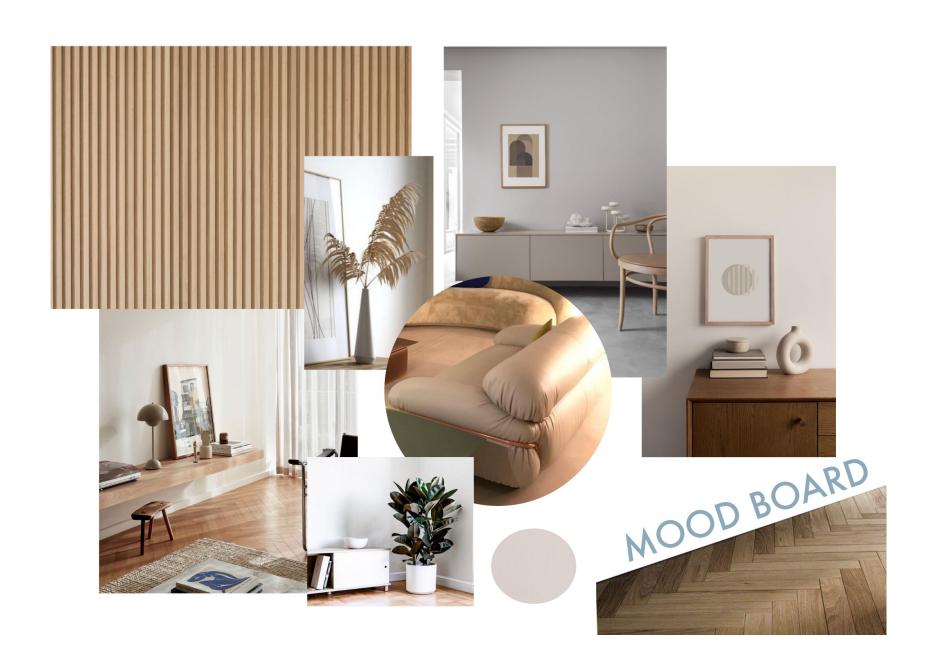

#### Spatial Requirements

The space of this apartment is for two people and will involve, one bedroom, one and a half bathroom and one living area where it also include a kitchen. From all these 4 areas, the common area will be the largest, follow by the bed room and then bathrooms The window will be display where there is a nice view, not too big or small. Preferably, want the door to be larger than normal.

#### Style Requirements

The overall style, she wanted to be contemporary and minimalist The room needs to be environmental friendly.

She mainly focuses on the storage of this space and how it can looks clean even with a lot of stuff.

Everything needs to be convenient and easy to use. Moreover, the apartment needs to be dust free as she is allergic to dust.

The colour theme, she mentioned that she wants the earth tone, white, colours that doesn't hurt her eyes

For lights, she wants it to be adjustable and also, very dark when sleeping and very light when working.

For texture, it would be from the nature, for examples wood, stones etc.

The rooms need to be aesthetically pleasing, by this meaning, the objects, decorations and furniture.

Lastly for the space and form, she wants so organic lines and

Price £69.00

Java Lamp Shade, Extra Large, Natural Rattan

A ceiling light that will be hanging in the bedroom area and will act as an ambient and task light.