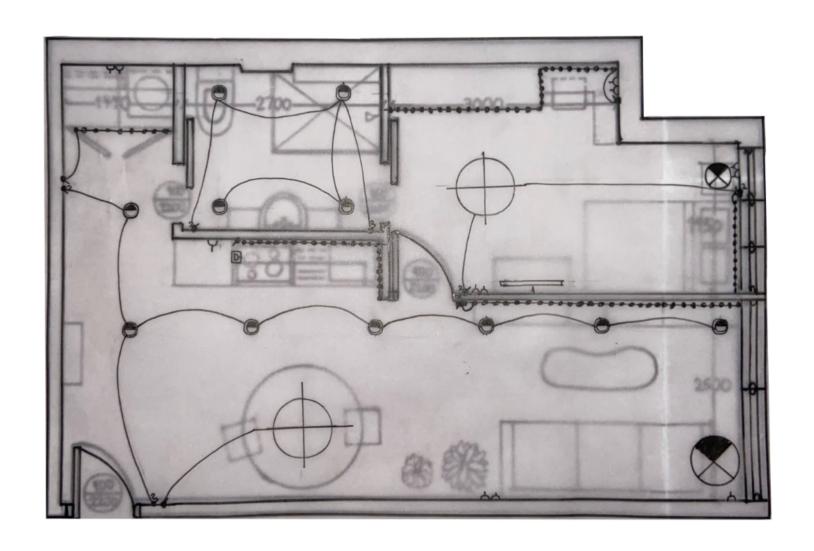

# Lighting Design

**Apartment Project** 

Price £39.99

ANDRE aged brass globe shaped ceiling pendant with opal glass

A ceiling light that goes over the dining table and acts like an ambient and task light.

I have been searching through many lightings that I think would suit the round dining table in the apartment project which looking something like this.

Therefore, I wanted to make both light and table relates to each other by selecting the organic shape ceiling light. Another reason why I chose this brass material is because the colour of it is in the same mood and tone as the apartment.