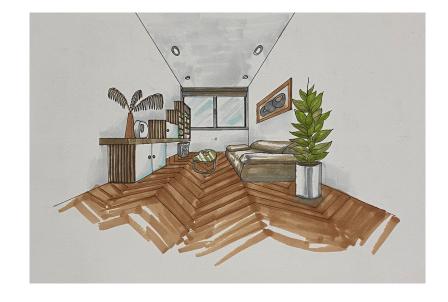

#### Spatial Requirements

The space of this apartment is for two people and will involve, one bedroom, one and a half bathroom and one living area where it also include a kitchen. From all these 4 areas, the common area will be the largest, follow by the bed room and then bathrooms The window will be display where there is a nice view, not too big or small. Preferably, want the door to be larger than normal.

#### Style Requirements

The overall style, she wanted to be contemporary and minimalist The room needs to be environmental friendly.

She mainly focuses on the storage of this space and how it can looks clean even with a lot of stuff.

Everything needs to be convenient and easy to use. Moreover, the apartment needs to be dust free as she is allergic to dust.

The colour theme, she mentioned that she wants the earth tone, white, colours that doesn't hurt her eyes

For lights, she wants it to be adjustable and also, very dark when sleeping and very light when working.

For texture, it would be from the nature, for examples wood, stones etc.

The rooms need to be aesthetically pleasing, by this meaning, the objects, decorations and furniture.

Lastly for the space and form, she wants so organic lines and

Price £69.00

Java Lamp Shade, Extra Large, Natural Rattan

A ceiling light that will be hanging in the bedroom area and will act as an ambient and task light.