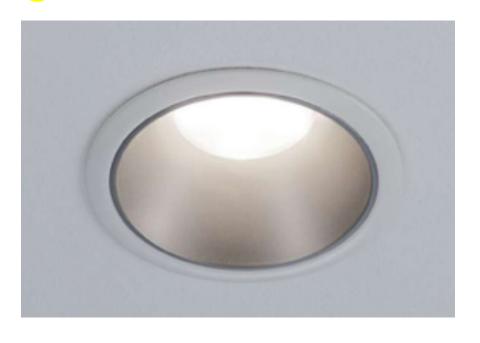

### Recessed Ceiling Downlighter

Price £66.95 x 11 so the price is £717.30

Recessed luminaire LED Cole 3x6.5W wht/slvr matt 3step dimmable 2700K warm white

Recessed LED light that will be place throughout the whole apartment and acts as an ambient light.

# P Paulmann

Recessed luminaire LED Cole 3x6.5W wht/slvr matt 3-step dimmable 2700K warm white (no date) Paulmann.com. Available at: https://uk.paulmann.com/indoor-lighting/recessed-downlights/led-recessed-downlights/recessed-luminaire-led-cole-3x6.5w-wht-slvr-matt-3-step-dimmable-2700k-warm-white/93410?gclid=Cj0KCQiAk53-

BRDOARIsAJuNhpsScJUmYalePw2jOdrzLHIOFFck4Z-OHn1MsF7gNXP9ftkelkAd\_RUaAqo5EALw\_wcB (Accessed: December 2, 2020).

It has a warm white light to it with the access to adjust the dimness of the light in 3 different step. I think it can really make the space more versatile. Moreover, it's LED, therefore, it won't overheat and also cost affective.