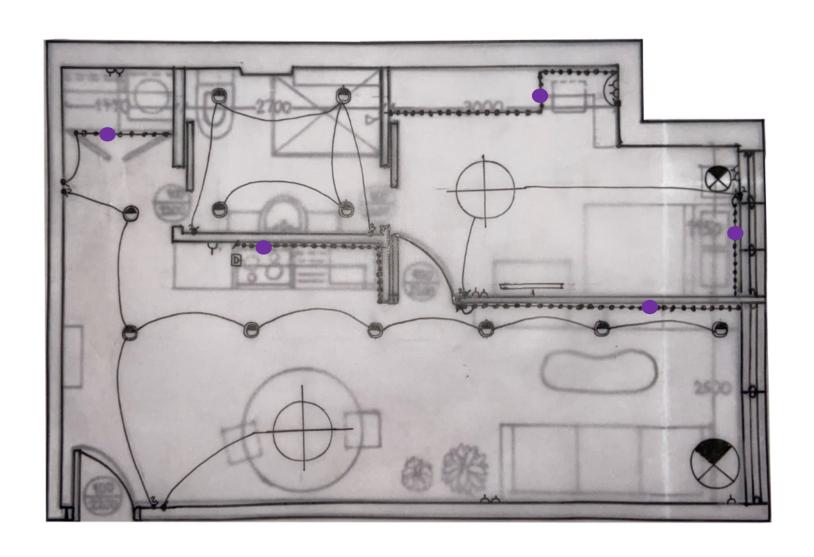

BRDOARIsAJuNhpswidpSTquHC2TqnENFGaO8OkiCXZjkbu9Gk5fHfdiX5ru4LKBhw78aAr6YEALw\_wcB &gclsrc=aw.ds (Accessed: December 2, 2020).

● ● ● ● ■ LED Strip Lighting

Price £94.99

I chose a 15 metre long LED Strip Lighting which will go where the purple marks has been on in the previous slide. It will mostly act as an accent light but some part will also act like a task light throughout the apartment.

These LED stripes has a warmer tone to it, so it will help to make the mood of the room more relaxing which is good for the apartment. Especially, in the bedroom and the living room.

I wanted this apartment to look minimal but also contemporary, following from the design brief. Therefore, having these LED lights can really help to compliment the brief.