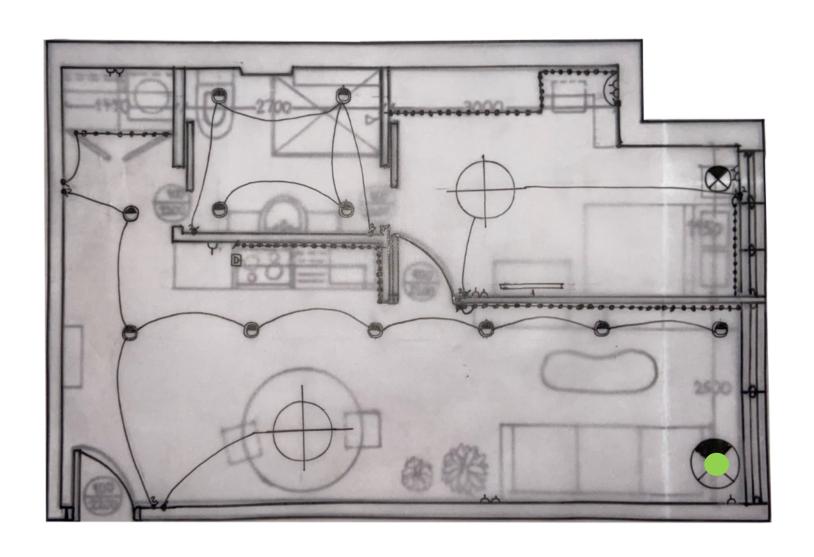

### Recessed Ceiling Downlighter

Price £66.95 x 11 so the price is £717.30

Recessed luminaire LED Cole 3x6.5W wht/slvr matt 3step dimmable 2700K warm white

Recessed LED light that will be place throughout the whole apartment and acts as an ambient light.

# P Paulmann

Recessed luminaire LED Cole 3x6.5W wht/slvr matt 3-step dimmable 2700K warm white (no date) Paulmann.com. Available at: https://uk.paulmann.com/indoor-lighting/recessed-downlights/led-recessed-downlights/recessed-luminaire-led-cole-3x6.5w-wht-slvr-matt-3-step-dimmable-2700k-warm-white/93410?gclid=Cj0KCQiAk53-

BRDOARIsAJuNhpsScJUmYalePw2jOdrzLHIOFFck4Z-OHn1MsF7gNXP9ftkelkAd\_RUaAqo5EALw\_wcB (Accessed: December 2, 2020).

It has a warm white light to it with the access to adjust the dimness of the light in 3 different step. I think it can really make the space more versatile. Moreover, it's LED, therefore, it won't overheat and also cost affective.