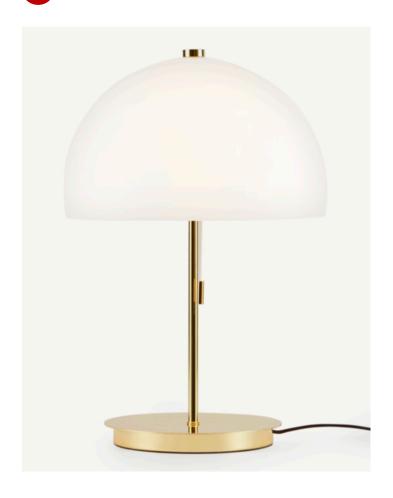

#### Collet

A bedside table lamp that acts as a task light and it's a downlighter.

# **MADE**

Collet (no date) Made.com. Available at: https://www.made.com/collet-dome-table-lamp-brass-opal-glass (Accessed: December 2, 2020).

I chose to use this light is because of its shape and colour. The lamp is also relates to the theme of the mood board. More over, with the design, I think that it's convenient for the user to turn the light on and off by just pulling the switch.