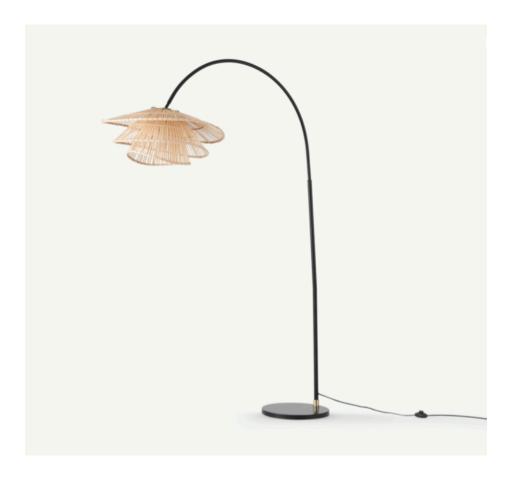

### Floor, Luminaire, Downlighter

Price £169.00

Weaver Arc Overreach Floor Lamp, Natural Bamboo

A standing floor lamp that acts as an ambient and task light. This wil be located in the living room area.

# **MADE**

Weaver (no date) Made.com. Available at: https://www.made.com/weaver-arc-overreach-floor-lamp-natural-bamboo (Accessed: December 2, 2020).

This design will go well with the room and the overall apartment, I chose the lamp to match with the ceiling bedroom light to get the similar feelings to these two room, illustrating the connection between them.