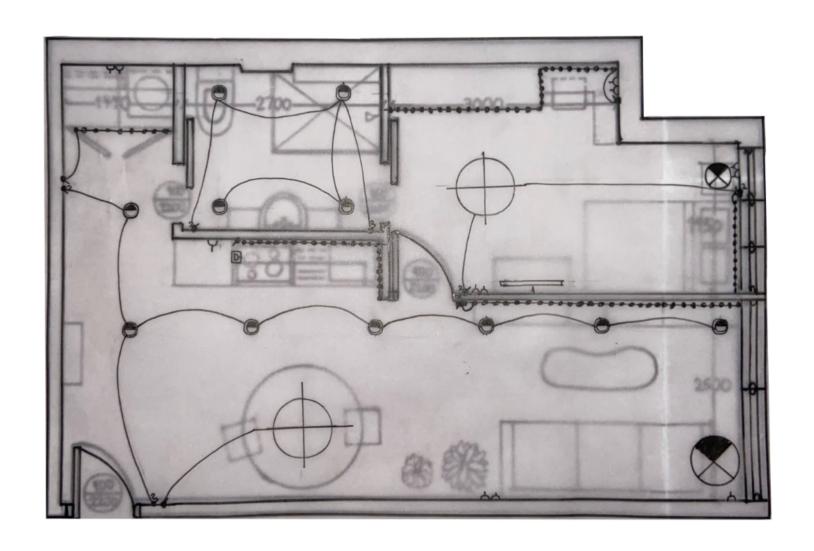

BRDOARIsAJuNhpswidpSTquHC2TqnENFGaO8OkiCXZjkbu9Gk5fHfdiX5ru4LKBhw78aAr6YEALw\_wcB &gclsrc=aw.ds (Accessed: December 2, 2020).

● ● ● ● ■ LED Strip Lighting

Price £94.99

I chose a 15 metre long LED Strip Lighting which will go where the purple marks has been on in the previous slide. It will mostly act as an accent light but some part will also act like a task light throughout the apartment.

These LED stripes has a warmer tone to it, so it will help to make the mood of the room more relaxing which is good for the apartment. Especially, in the bedroom and the living room.

I wanted this apartment to look minimal but also contemporary, following from the design brief. Therefore, having these LED lights can really help to compliment the brief.