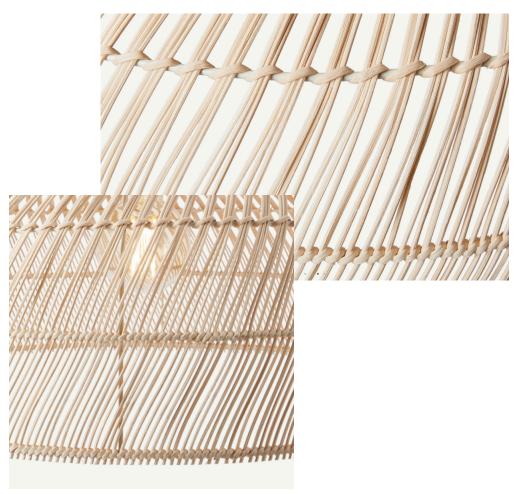

Lastly for the space and form, she wants so organic lines and

Price £69.00

Java Lamp Shade, Extra Large, Natural Rattan

A ceiling light that will be hanging in the bedroom area and will act as an ambient and task light.

# **MADE**

Java (no date) Made.com. Available at: https://www.made.com/java-lamp-shade-extra-large-natural-rattan (Accessed: December 2, 2020).

The light has a special texture, which gives a statement look to it. I also chose it in an extra large size to balance out the room, as there is only one ceiling light in the area. I also want it to be bright enough to cover the whole room.