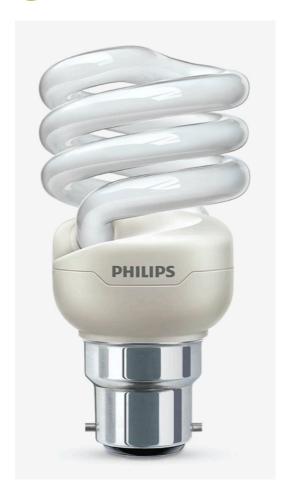

### Philips 20W CFL Energy Saving Spiral Bulb, Opal

Philips energy saving 20w CFL spiral BC fitting 12000 hours. Lumens 1250, equivalent to 92w GLS bulb.

Price £4.99

Philips 20W CFL Energy Saving Spiral Bulb, Opal (no date) Johnlewis.com. Available at: https://www.johnlewis.com/philips-20w-cfl-energy-saving-spiral-bulb-opal/p231478330 (Accessed: December 2, 2020).