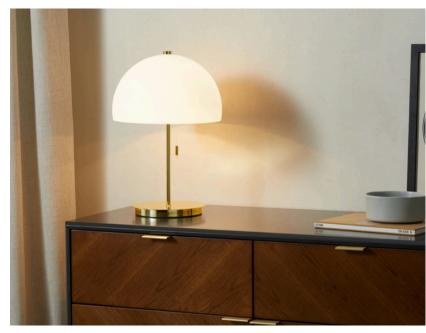

#### Collet

A bedside table lamp that acts as a task light and it's a downlighter.

# **MADE**

Collet (no date) Made.com. Available at: https://www.made.com/collet-dome-table-lamp-brass-opal-glass (Accessed: December 2, 2020).

I chose to use this light is because of its shape and colour. The lamp is also relates to the theme of the mood board. More over, with the design, I think that it's convenient for the user to turn the light on and off by just pulling the switch.