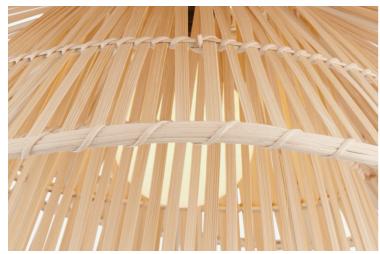

Lastly for the space and form, she wants so organic lines and

Price £69.00

Java Lamp Shade, Extra Large, Natural Rattan

A ceiling light that will be hanging in the bedroom area and will act as an ambient and task light.

# **MADE**

Java (no date) Made.com. Available at: https://www.made.com/java-lamp-shade-extra-large-natural-rattan (Accessed: December 2, 2020).

The light has a special texture, which gives a statement look to it. I also chose it in an extra large size to balance out the room, as there is only one ceiling light in the area. I also want it to be bright enough to cover the whole room.