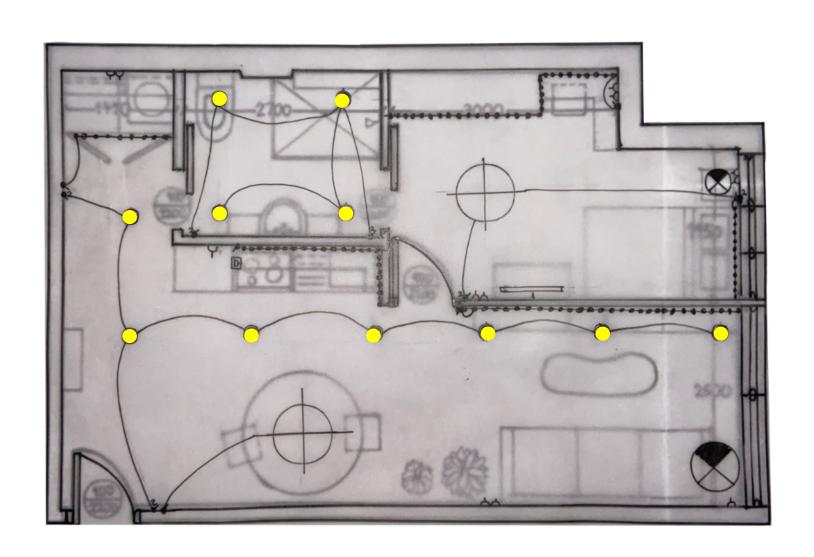

### Recessed Ceiling Downlighter

Price £66.95 x 11 so the price is £717.30

Recessed luminaire LED Cole 3x6.5W wht/slvr matt 3step dimmable 2700K warm white

Recessed LED light that will be place throughout the whole apartment and acts as an ambient light.

# P Paulmann

Recessed luminaire LED Cole 3x6.5W wht/slvr matt 3-step dimmable 2700K warm white (no date) Paulmann.com. Available at: https://uk.paulmann.com/indoor-lighting/recessed-downlights/led-recessed-downlights/recessed-luminaire-led-cole-3x6.5w-wht-slvr-matt-3-step-dimmable-2700k-warm-white/93410?gclid=Cj0KCQiAk53-

BRDOARIsAJuNhpsScJUmYalePw2jOdrzLHIOFFck4Z-OHn1MsF7gNXP9ftkelkAd\_RUaAqo5EALw\_wcB (Accessed: December 2, 2020).

It has a warm white light to it with the access to adjust the dimness of the light in 3 different step. I think it can really make the space more versatile. Moreover, it's LED, therefore, it won't overheat and also cost affective.