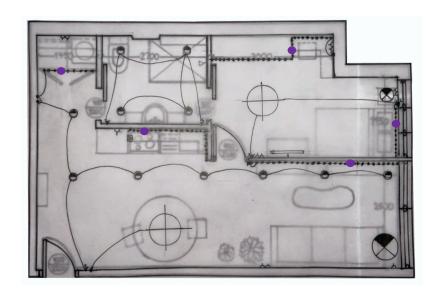

BRDOARIsAJuNhpswidpSTquHC2TqnENFGaO8OkiCXZjkbu9Gk5fHfdiX5ru4LKBhw78aAr6YEALw\_wcB &gclsrc=aw.ds (Accessed: December 2, 2020).

● ● ● ● ■ LED Strip Lighting

Price £94.99

I chose a 15 metre long LED Strip Lighting which will go where the purple marks has been on in the previous slide. It will mostly act as an accent light but some part will also act like a task light throughout the apartment.

These LED stripes has a warmer tone to it, so it will help to make the mood of the room more relaxing which is good for the apartment. Especially, in the bedroom and the living room.

I wanted this apartment to look minimal but also contemporary, following from the design brief. Therefore, having these LED lights can really help to compliment the brief.