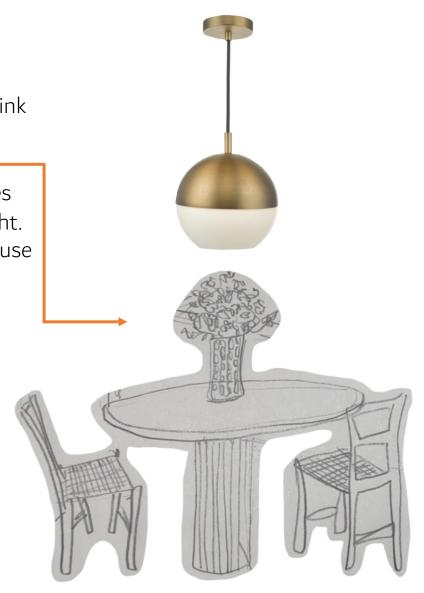

# Lighting Design

**Apartment Project** 

Price £39.99

ANDRE aged brass globe shaped ceiling pendant with opal glass

A ceiling light that goes over the dining table and acts like an ambient and task light.

I have been searching through many lightings that I think would suit the round dining table in the apartment project which looking something like this.

Therefore, I wanted to make both light and table relates to each other by selecting the organic shape ceiling light. Another reason why I chose this brass material is because the colour of it is in the same mood and tone as the apartment.