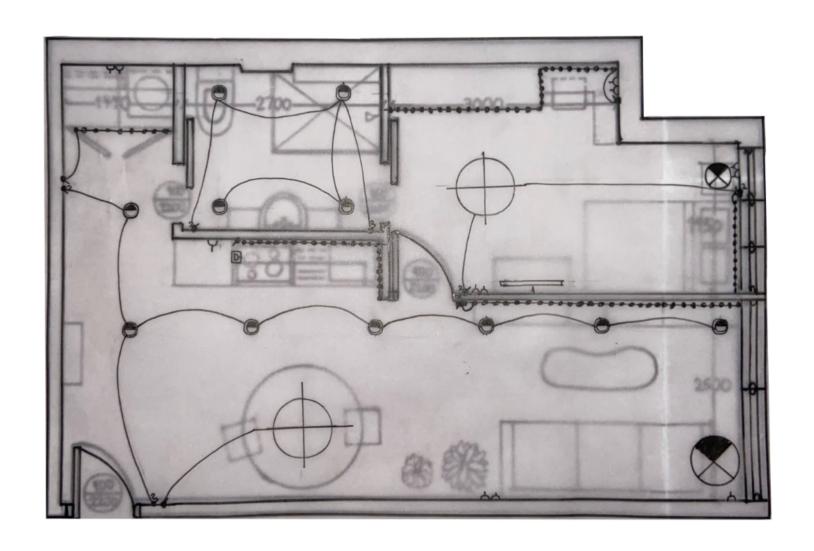

### Recessed Ceiling Downlighter

Price £66.95 x 11 so the price is £717.30

Recessed luminaire LED Cole 3x6.5W wht/slvr matt 3step dimmable 2700K warm white

Recessed LED light that will be place throughout the whole apartment and acts as an ambient light.

BRDOARIsAJuNhpsScJUmYalePw2jOdrzLHIOFFck4Z-OHn1MsF7gNXP9ftkelkAd\_RUaAqo5EALw\_wcB (Accessed: December 2, 2020).

It has a warm white light to it with the access to adjust the dimness of the light in 3 different step. I think it can really make the space more versatile. Moreover, it's LED, therefore, it won't overheat and also cost affective.